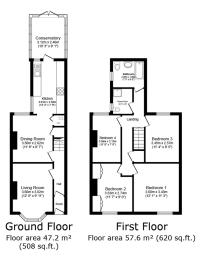

## www.enfields-southampton.co.uk

TOTAL: 104.8 m<sup>2</sup> (1,128 sq.ft.) This floor plan is for illustrative purposes only. It is not drawn to scale. Any me

ils are gu

It is Enfields policy to respect any sole agency currently in force and we would not be able to commence marketing until this has expired or been terminated. If you fail to terminate any previous agreement you could be liable for two sets of fees. Enfields Eastleigh is a trading name of YTF LTD Registered office: 345 Shirley Road, Southampton, Hampshire, England, SO15 3JD. Company Registeration No: 10459987. VAT Registeration No: 281 2975 81.